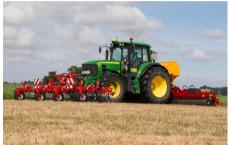

(614160) Grass Profi GPG for both front and rear linkage

Grass Profi GPG-300

Grass Profi GPG-620 and Concord Roller with seed drill