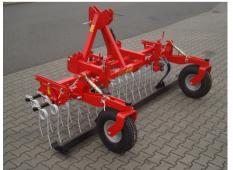

## 2 OPERATIONS IN 1 PASS

- Levelling bars
- Harrow tines

## Levelling bars

The bars are spring suspended and height-adjustable, and are designed to even out irregularities in grassland.