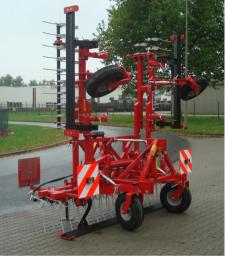

#### GENERAL

- Cat. 2 three-point linkage;
- Seed drill as option:
- Standard with warning panels and lighting in the front.

In aggressiveness adjustable harrow

## 2 OPERATIONS IN 1 PASS

- Levelling bars
- Harrow tines

## Levelling bars

The bars are spring suspended and height-adjustable, and are designed to even out irregularities in grassland.

### Harrow tines

Two rows of heavy-duty (12 mm) harrow tines for sward treatment:

- Remove weeds
- Comb out the fel-like layer of dead grasses and remove it from the sward
- Encourage soil life
- Promote growth of the existing sward
- Create a seedbed