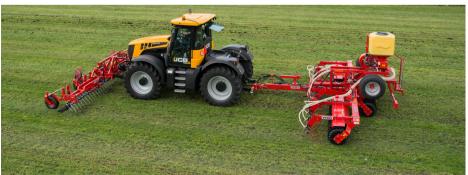

(614160) Grass Profi GPG for both front and rear linkage

Grass Profi GPG-300

Grass Profi GPG-620 and Concord Roller with seed drill